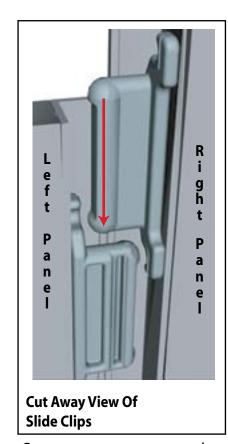

#### **Color Code**

The top clip is color coded to distinguish the level. The color coded clip also contains the numbered label

Each component has 2 clips, the lower clip is ALWAYS black. .

Components connect together by aligning them and sliding downward connecting clips together.

Configurations are assembled from left to right, usually starting with #1 and following the numbered sequence.

The first level of components contains panel locks that are located at the top of the panel for extra stability and a seamless connection. When disassembling panels, twist top connection slightly and lift right panel upward.