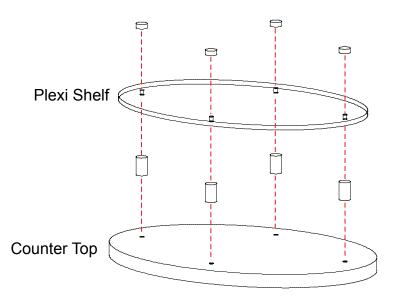

#### Steps

- 1) Connect podium panels together in numerical order.
- 2) Velcro internal shelf supports to inside of assembled base.
- 3) Place internal shelf atop supports.
- 4) Place counter top atop assembled base.
- 5) Attach upper Plexi shelf to top of counter using stand-offs.