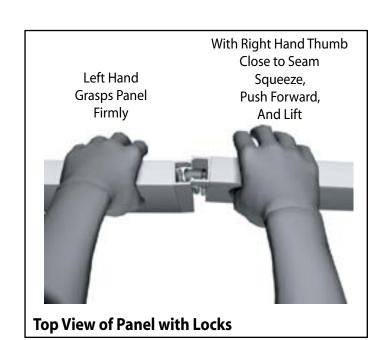

Configurations are assembled from left to right, usually starting with #1 and following the numbered sequence.

The first level of components contains panel locks that are located at the top of the panel for extra stability and a seamless connection. When disassembling panels, twist top connection slightly and lift right panel upward.