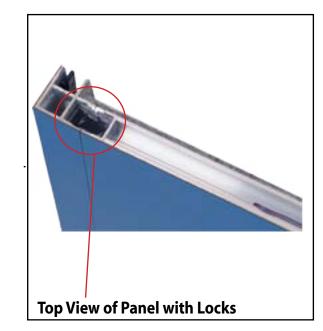

Configurations are assembled from left to right, usually starting with #1 and following the numbered sequence.

The first level of components contains panel locks that are located at the top of the panel for extra stability and a seamless connection. When disassembling panels, twist top connection slightly and lift right panel upward.