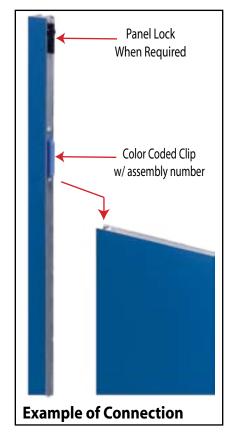

#### **Color Code**

The top clip is color coded to distinguish the level. The color coded clip also contains the numbered label

Each component has 2 clips, the lower clip is ALWAYS black. .

Components connect together by aligning them and sliding downward connecting clips together.

Configurations are assembled from left to right, usually starting with #1 and following the numbered sequence.

The first level of components contains panel locks that are located at the top of the panel for extra stability and a seamless connection. When disassembling panels, twist top connection slightly and lift right panel upward.