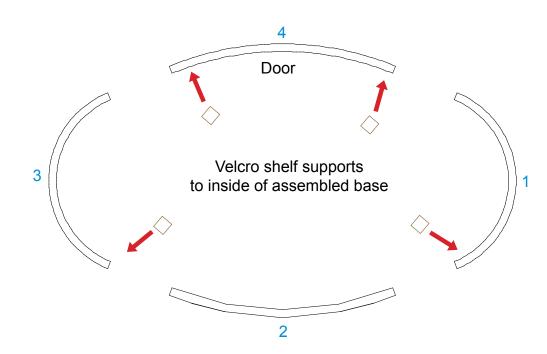

## euro It

LT Panel System: Pedestal Base

Part Number Description

Side PanelFront Panel

3 Side Panel

4 Back Panel with Door

#### Steps

- 1) Connect podium panels together in numerical order.
- 2) Velcro internal shelf supports to inside of assembled base.
- 3) Place internal shelf atop supports.
- 4) Place counter top atop assembled base.
- 5) Attach upper Plexi shelf to top of counter using stand-offs.