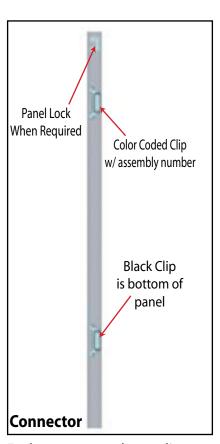

#### **Color Code**

The top clip is color coded to distinguish the level. The color coded clip also contains the numbered label

Each component has 2 clips, the lower clip is ALWAYS black. .

Components connect together by aligning them and sliding downward connecting clips together.

Configurations are assembled from left to right, usually starting with #1 and following the numbered sequence.

The first level of components contains panel locks that are located at the top of the panel for extra stability and a seamless connection. When disassembling panels, twist top connection slightly and lift right panel upward.