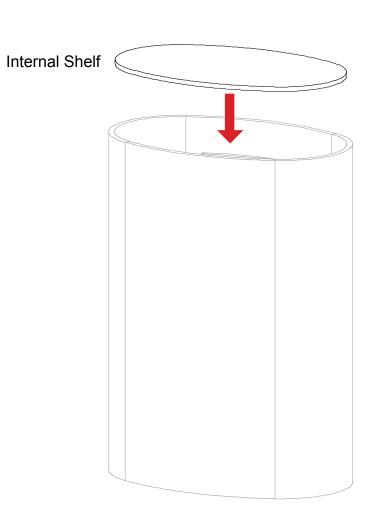

#### Steps

- 1) Connect podium panels together in numerical order.
- 2) Velcro internal shelf supports to inside of assembled base.
- 3) Place internal shelf atop supports.
- 4) Place counter top atop assembled base.
- 5) Attach upper Plexi shelf to top of counter using stand-offs.